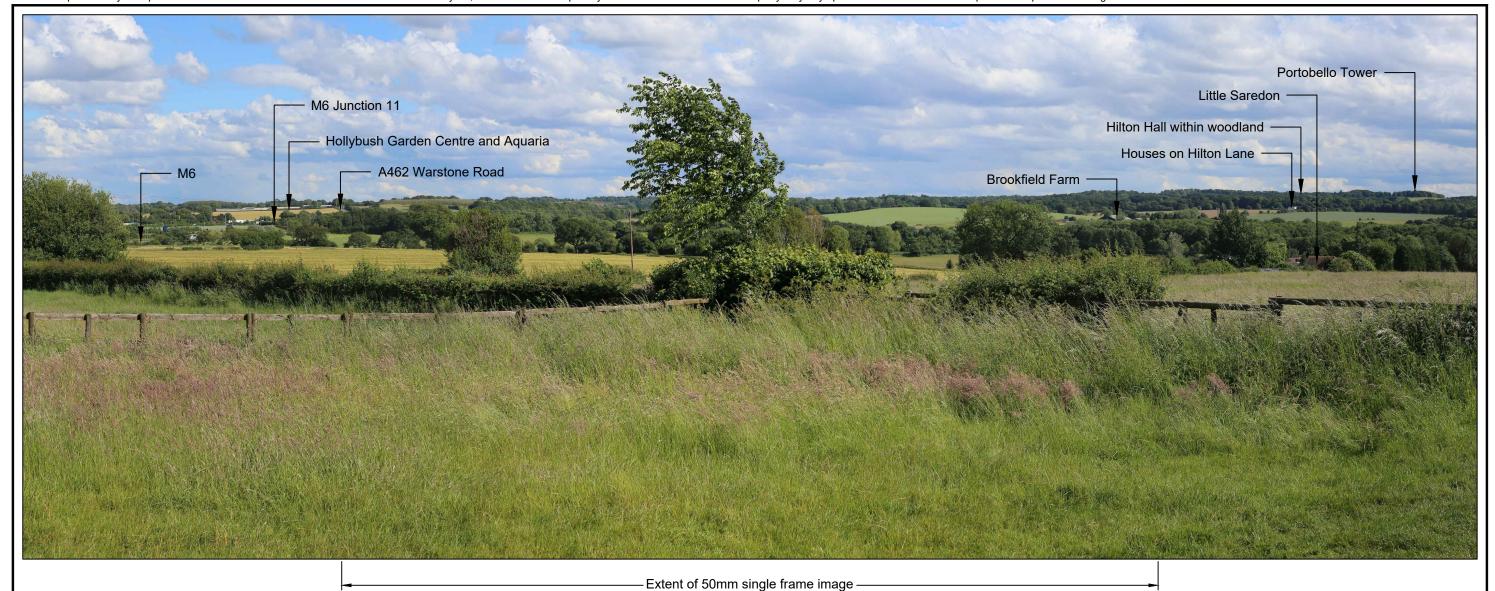

Viewpoint number: 8

Location title: View from field gate along Great Saredon Road

Camera model: Canon EOS 6D

Focal length: 50mm

Field of View: 65° (Horizontal)
Camera height: 1.6m

Photo taken: 20/06/2019 Coordinates: 394997,307545

Elevation: 147m AOD

M54 TO M6 LINK ROAD

PROJECT NUMBER: 60536736 CLIENT: HIGHWAYS ENGLAND Title:

FIGURE 7.12B SUMMER - VIEWPOINT 08
VIEW FROM FIELD GATE
ALONG GREAT SAREDON ROAD

The Cube 199 Wharfside Road Birmingham B1 1RN