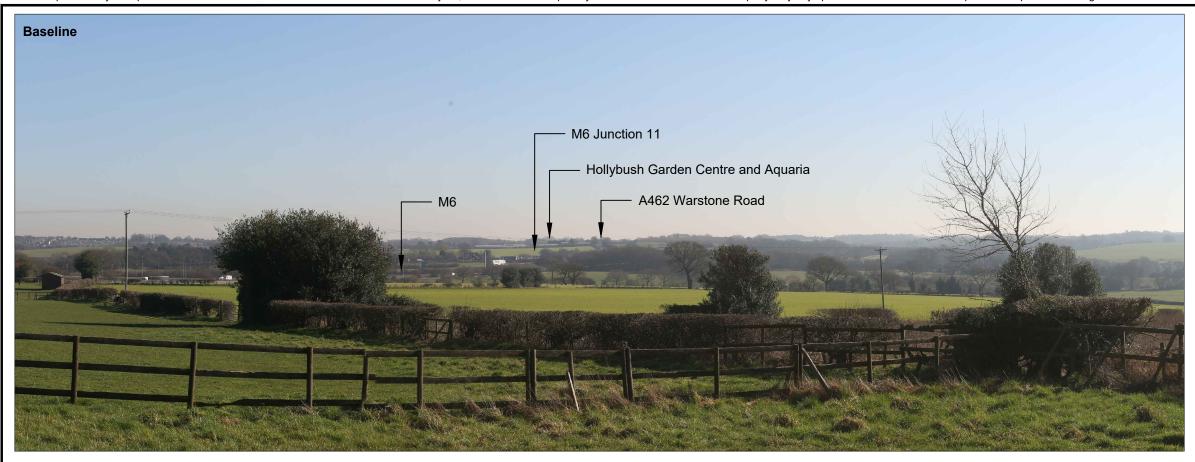

Viewpoint number: 8 Date taken: 25/02/2019

Location: View from field gate along Great

Saredon Road

Coordinates: 394997,307545 Elevation: 147m AOD

Illustrative photomontage for reference only

Not to scale

Project:

M54 TO M6 LINK ROAD

PROJECT NUMBER: 60536736 CLIENT: HIGHWAYS ENGLAND litle

FIGURE 7.12C
VIEWPOINT 8 PHOTOMONTAGE
VIEW FROM FIELD GATE
ALONG GREAT SAREDON ROAD

The Cube
199 Wharfside Road
Birmingham
B1 1RN