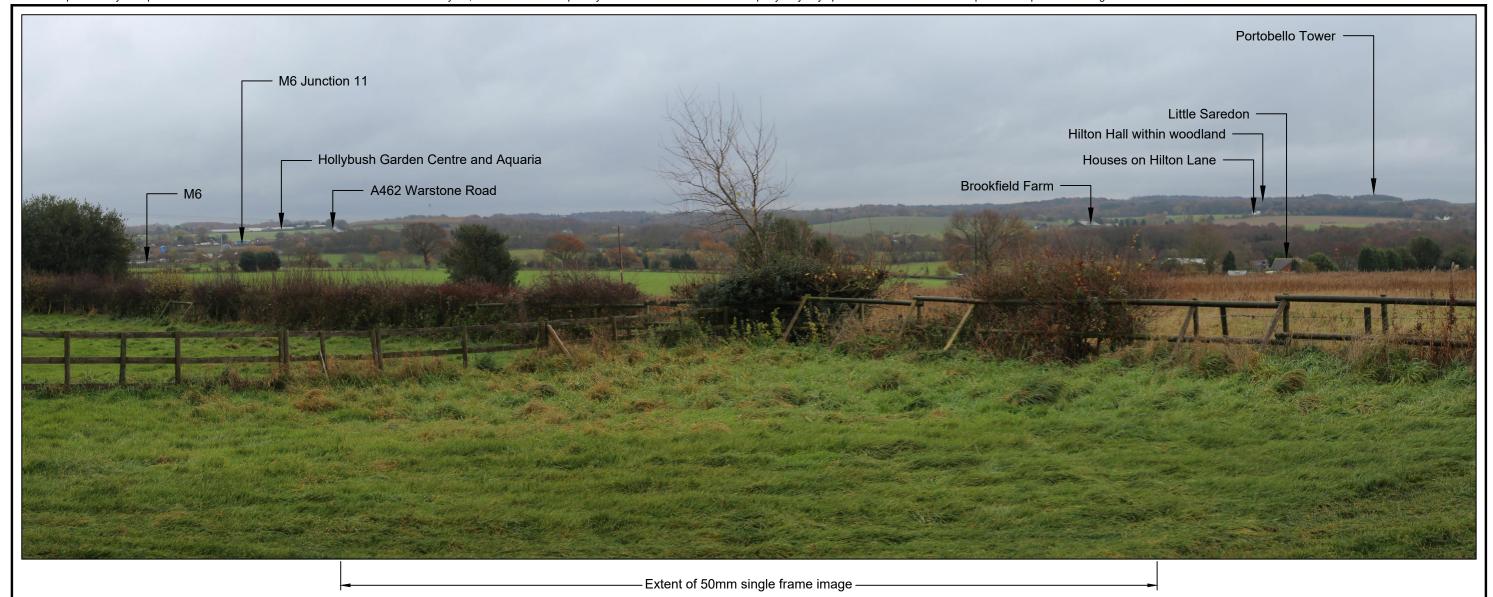

Viewpoint number: 8

Location title: View from field gate along Great Saredon Road

Camera model: Canon EOS 6D

Focal length: 50mm

Field of View: 65° (Horizontal) Camera height: 1.6m Photo taken: 20/11/2018 Coordinates: 394997,307545

Elevation: 147m AOD

PH

ac T Sereat Saredon Wedge's Saredon Hill Fim

Saredon Hill Fim

Saredon Hill Fim

Saredon Hill Fim

A Saredon Hill Fim

Saredon Hill Fim

A Little Saredon PH

116

4 Laney Green

Project:

M54 TO M6 LINK ROAD

PROJECT NUMBER: 60536736 CLIENT: HIGHWAYS ENGLAND Title:

FIGURE 7.12A WINTER - VIEWPOINT 08
VIEW FROM FIELD GATE
ALONG GREAT SAREDON ROAD

The Cube 199 Wharfside Road Birmingham B1 1RN