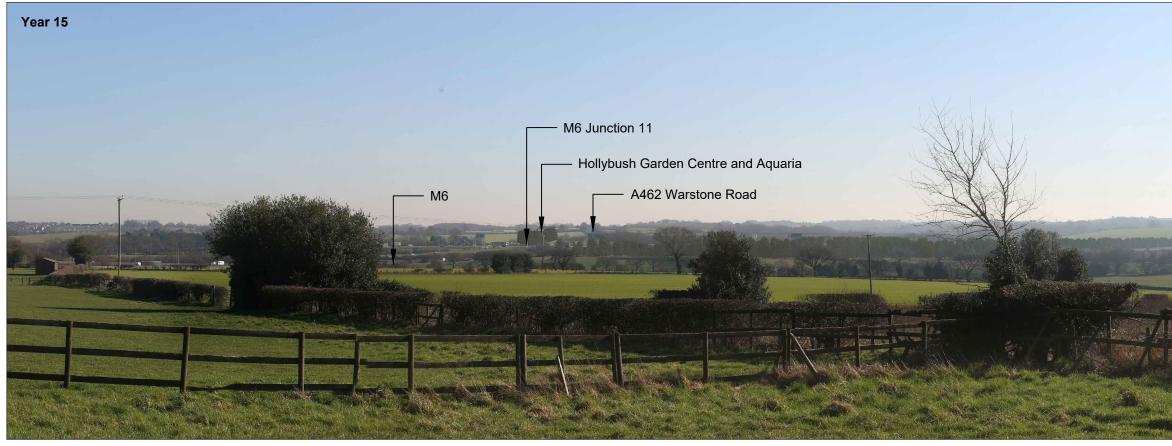

Viewpoint number: 8

Location title: View from field gate along Great Saredon Road

Camera model: Canon EOS 6D

Focal length: 50mm

Field of View: 65° (Horizontal) Camera height: 1.6m Photo taken: 20/11/2018 Coordinates: 394997,307545

Elevation: 147m AOD

PH

ac T Sereat Saredon Wedge's Saredon Hill Fim

Saredon Hill Fim

Saredon Hill Fim

Saredon Hill Fim

A Saredon Hill Fim

Saredon Hill Fim

A Little Saredon PH

116

4 Laney Green

Project:

M54 TO M6 LINK ROAD

PROJECT NUMBER: 60536736 CLIENT: HIGHWAYS ENGLAND Title:

FIGURE 7.12A WINTER - VIEWPOINT 08
VIEW FROM FIELD GATE
ALONG GREAT SAREDON ROAD

The Cube 199 Wharfside Road Birmingham B1 1RN